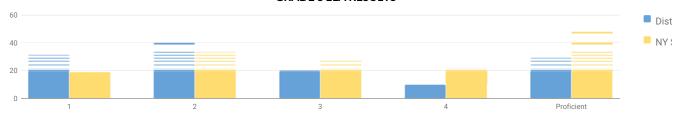

| -          | 2      | -   | -        | -   | -     | _  | -     | -  | -     | -            | -             |
| Not Homeless                                    | -          | 387    | -   | -        | _   | _     | _  | _     | _  | -     | _            | -             |
| In Foster Care                                  | -          | 1      | _   | -        | _   | _     | _  | ı     | _  | -     | _            | -             |
| Not in Foster Care                              | -          | 388    | -   | -        | -   | -     | _  | ı     | _  | -     | _            | -             |
| Parent Not in Armed Forces                      | 267        | 389    | 146 | 38%      | 126 | 32%   | 93 | 24%   | 24 | 6%    | 117          | 30%           |

### **GRADE 8 ELA RESULTS**



Percentage Scoring at Levels

|                                                 |            |        | 14 300 |       | -   |       |    |       |    |       |              |               |
|-------------------------------------------------|------------|--------|--------|-------|-----|-------|----|-------|----|-------|--------------|---------------|
| Subgroup                                        | Not Tested | Tested | Le     | vel 1 | Lev | vel 2 | Le | vel 3 | Le | vel 4 | Proficient ( | Levels 3 & 4) |
| Subgroup                                        | Not rested | resteu | #      | %     | #   | %     | #  | %     | #  | %     | #            | %             |
| All Students                                    | 351        | 364    | 112    | 31%   | 145 | 40%   | 72 | 20%   | 35