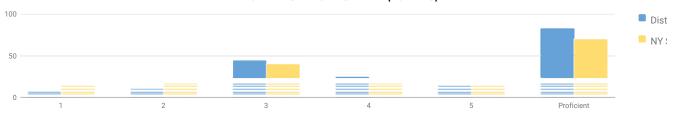

| 0   | 0%         | 2   | 15%  | 2   | 15%  | 8   | 62%  | 12             | 92%            |
| Not Homeless                                    | 684    | 51 | 7%    | 31  | 5%         | 103 | 15%  | 118 | 17%  | 381 | 56%  | 602            | 88%            |
| In Foster Care                                  | 1      | _  | -     | _   | -          | -   | -    | -   | _    | _   | _    | _              | _              |
| Not in Foster Care                              | 696    | _  | _     | -   | -          | -   | _    | _   | -    | -   | _    | _              | _              |
| Parent Not in Armed Forces                      | 697    | 52 | 7%    | 31  | 4%         | 105 | 15%  | 120 | 17%  | 389 | 56%  | 614            | 88%            |

#### ANNUAL REGENTS ALGEBRA I (2017-18)



|                                                 |        |    | Percenta | age Sco | ring at Le | vels |       |     |       | ı   |       | ,              |                 |
|-------------------------------------------------|--------|----|----------|---------|------------|------|-------|-----|-------|-----|-------|----------------|-----------------|
| Subgroup                                        | Tested | Le | vel 1    | Le      | vel 2      | Lev  | vel 3 | Lev | vel 4 | Lev | vel 5 | Proficient (Le | vels 3 & Above) |
| Subgroup                                        | resteu | #  | %        | #       | %          | #    | %     | #   | %     | #   | %     | #              | %               |
| All Students                                    | 767    | 53 | 7%       | 74      |