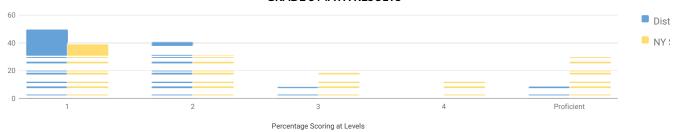

_           | 1      | -     | -      | -   | -     | -   | -     | ı  | -     | _            | _             |
| Not Homeless                                    | _           | 371    | -     | -      | -   | -     | -   | _     | ı  | _     | _            | _             |
| In Foster Care                                  | _           | 1      | -     | _      | -   | -     | -   | -     | -  | -     | -            | _             |
| Not in Foster Care                              | _           | 371    | -     | _      | -   | -     | -   | -     | -  | -     | -            | _             |
| Parent Not in Armed Forces                      | 284         | 372    | 110   | 30%    | 117 | 31%   | 102 | 27%   | 43 | 12%   | 145          | 39%           |

#### **GRADE 8 MATH RESULTS**



#### MEAN SCORE: 591

|                                                 |             | MEAN    | SCOR | E: 341 |    |       |    |       |    |       |           |                  |
|-------------------------------------------------|-------------|---------|------|--------|----|-------|----|-------|----|-------|-----------|------------------|
| Cohaman                                         | Not Tooks d | T 4 . d | Le   | vel 1  | Le | vel 2 | Le | vel 3 | Le | vel 4 | Proficien | t (Levels 3 & 4) |
| Subgroup                                        | Not Tested  | Tested  | #    | %      | #  | %     | #  | %     | #  | %     | #         | %                |
| All Students                                    | 506         | 212     | 107  | 50%    | 86 | 41%   | 18 | 8%    | 1  | 0%