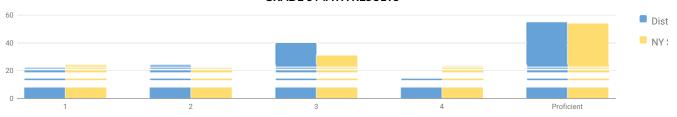

| 8%    | 1       | 0%      | 19            | 9%                |
| Regents 8  | -          | 207    | 0   | 0%    | 0   | 0%    | 47  | 23%   | 160     | 77%     | 207           | 100%              |
| Combined 8 | 506        | 419    | 107 | 26%   | 86  | 21%   | 65  | 16%   | 161     | 38%     | 226           | 54%               |
| Grades 3-8 | _          | 2,487  | -   | -     | -   | -     | -   | -     | _       | _       | _             | -                 |

Advanced grade 7 and 8 students who take a Regents math test in lieu of the grade 7 and/or 8 math test are reported in the Regents 7 and Regents 8 rows. Combined 7 and Combined 8 are students who took either the grade 7 or 8 math test or a Regents math test in lieu of the grade 7 or 8 math test.

### **GRADE 3 MATH RESULTS**



### **MEAN SCORE: 598**

Percentage Scoring at Levels

| MEAN SCORE: 598                                 |            |        |     |       |     |       |     |       |    |       |              |               |
|-------------------------------------------------|------------|--------|-----|-------|-----|-------|-----|-------|----|-------|--------------|---------------|
| Subgroup                                        | Not Tested | Tested | Lev | /el 1 | Lev | vel 2 | Lev | vel 3 | Le | vel 4 | Proficient ( | Levels 3 & 4) |
| Subgroup                                        | Not rested | rested | #   | %     | #   | %     | #   | %     | #  | %     | #            | %             |
| All Students                                    | 76         | 467    | 102 | 22%   | 110 | 24%   | 1