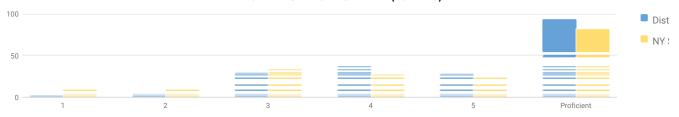

567    | -  | -     | -  | -     | -   | -     | -  | -     | -   | -     | _              | _               |
| Not in Foster Care                                                                                  | 570    | 20 | 4%    | 42 | 7%    | 281 | 49%   | 94 | 16%   | 133 | 23%   | 508            | 89%             |
| Parent in Armed Forces                                                                              | 3      | -  | -     | _  | -     | -   | -     | _  | -     | -   | -     | _              | -               |
| Parent Not in Armed Forces                                                                          | 567    | -  | -     | -  | _     | -   | -     | _  | -     | -   | -     | _              | _               |

#### ANNUAL REGENTS ALGEBRA II (2017-18)



|                                                 | ,      | 1  | Percent | age Sco | oring at Le | vels |      |     |       |     |      | ı             |                  |
|-------------------------------------------------|--------|----|---------|---------|-------------|------|------|-----|-------|-----|------|---------------|------------------|
| Cohaman                                         | T      | Le | evel 1  | Le      | vel 2       | Lev  | el 3 | Lev | vel 4 | Lev | el 5 | Proficient (L | evels 3 & Above) |
| Subgroup                                        | Tested | #  | %       | #       | %           | #    | %    | #   | %     | #   | %    | #             | %                |
| All Students                                    | 466    | 9  | 2%      | 19      | 4%