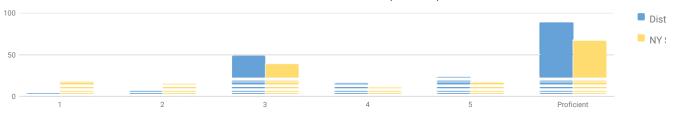

10%   | 4              | 40%             |
| Not Homeless                                    | 757    | 48 | 6%       | 73      | 10%        | 340  | 45%   | 190 | 25%   | 106 | 14%   | 636            | 84%             |
| Not in Foster Care                              | 767    | 53 | 7%       | 74      | 10%        | 343  | 45%   | 190 | 25%   | 107 | 14%   | 640            | 83%             |
| Parent in Armed Forces                          | 2      | _  | -        | _       | -          | _    | -     | _   | -     | -   | _     | _              | _               |
| Parent Not in Armed Forces                      | 765    | -  | _        | _       | _          | _    | _     | _   | _     | _   | -     |                | _               |

#### **ANNUAL REGENTS GEOMETRY (2017-18)**



| Percentage Scoring at Levels  Level 1 Level 2 Level 3 Level 4 Level 5 Proficient (Levels 3 & Above) |        |    |       |    |       |     |       |    |       |     |       |                |                 |
|-----------------------------------------------------------------------------------------------------|--------|----|-------|----|-------|-----|-------|----|-------|-----|-------|----------------|-----------------|
| Subgroup                                                                                            | Tested | Le | vel 1 | Le | vel 2 | Lev | vel 3 | Le | vel 4 | Lev | vel 5 | Proficient (Le | vels 3 & Above) |
| Subgroup                                                                                            | resteu | #  | %     | #  | %     | #   | %     |