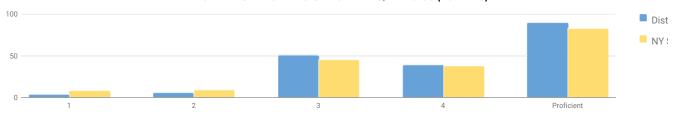

| BUDGET<br>ACCOUNT  | DESCRIPTION                                | 2017-18<br>ACTUAL   | 2018-19<br>BUDGET   | 2019-20<br>PROPOSED<br>BUDGET | Dollar<br>Change   | Percent<br>Change |
|--------------------|--------------------------------------------|---------------------|---------------------|-------------------------------|--------------------|-------------------|
| A 2110.485-00-0000 | SCHL TEXTBKS 7-12 PRIV & PAROCH            | \$<br>25,432.38     | \$<br>30,000.00     | \$<br>30,000.00               | \$<br>-            | 0.00%             |
| A 2110.485-00-0001 | SCHL TEXTBKS 7-12 CURRIC DEVEL             | \$<br>10,167.13     | \$<br>230,000.00    | \$<br>230,000.00              | \$<br>-            | 0.00%             |
| A 2110.485-22-2125 | REG SCHOOL TEXTBOOKS 7-12 - LMS English    | \$<br>12,143.02     | \$<br>-             | \$<br>-                       | \$<br>-            | 0.00%             |
| A 2110.485-22-2127 | REG SCHOOL TEXTBOOKS 7-12 - LMS Math       | \$<br>1,394.96      | \$<br>-             | \$<br>-                       | \$<br>-            | 0.00%             |
| A 2110.485-22-2128 | REG SCHOOL TEXTBOOKS 7-12 - LMS Science    | \$<br>1,801.80      | \$<br>-             | \$<br>-                       | \$<br>-            | 0.00%             |
| A 2110.485-22-2129 | REG SCHOOL TEXTBOOKS 7-12 - LMS Soc Stu    | \$<br>1,309.65      | \$<br>-             | \$<br>-                       | \$<br>-            | 0.00%             |
| A 2110.485-22-2250 | SPECIAL ED TEXTBOOKS 7-12 - LMS            | \$<br>496.42        | \$<br>-             | \$<br>-                       | \$<br>-            | 0.00%             |
| A 2110.485-24-2125 | REG SCHOOL TEXTBOOKS 7-12 - UMS English    | \$<br>13,649.87     | \$<br>-             | \$<br>-                       | \$<br>-            | 0.00%             |
| A 2110.485-24-2126 | REG SCHOOL TEXTBOOKS 7-12 - UMS For Lang   | \$<br>-             | \$<br>-             | \$<br>-                       | \$<br>-            | 0.00%             |
| A 2110.485-24-2127 | REG SCHOOL TEXTBOOKS 7-12 - UMS Math       | \$<br>-             | \$<br>-             | \$<br>-                       | \$<br>-            | 0.00%             |
| A 2110.485-24-2128 | REG SCHOOL TEXTBOOKS 7-12 - UMS Science    | \$<br>1,675.80      | \$<br>-             | \$<br>-                       | \$<br>-            | 0.00%             |
| A 2110.485-24-2129 | REG SCHOOL TEXTBOOKS 7-12 - UMS Soc Stu    | \$<br>494.40        | \$<br>-             | \$<br>-                       | \$<br>-            | 0.00%             |
| A 2110.485-24-2138 | REG SCHOOL TEXTBOOKS 7-12 - UMS Music      | \$<br>2,979.70      | \$<br>-             | \$<br>-                       | \$<br>-            | 0.00%             |
| A 2110.485-24-2250 | REG SCHOOL TEXTBOOKS 7-12 - UMS Special Ed | \$<br>1,264.96      | \$<br>-             | \$<br>-                       | \$<br>-            | 0.00%             |
| A 2110.485-26-2125 | REG SCHOOL TEXTBOOKS 7-12 - AHS English    | \$<br>29,493.10     | \$<br>-             | \$<br>-                       | \$<br>-            | 0.00%             |
| A 2110.485-26-2126 | REG SCHOOL TEXTBOOKS 7-12 - AHS For Lang   | \$<br>3,310.82      | \$<br>-             | \$<br>-                       | \$<br>-            | 0.00%             |
| A 2110.485-26-2127 | REG SCHOOL TEXTBOOKS 7-12 - AHS Math       | \$<br>11,143.04     | \$<br>-             | \$<br>-                       | \$<br>-            | 0.00%             |
| A 2110.485-26-2128 | REG SCHOOL TEXTBOOKS 7-12 - AHS Science    | \$<br>17,464.10     | \$<br>-             | \$<br>-                       | \$<br>-            | 0.00%             |
| A 2110.485-26-2129 | REG SCHOOL TEXTBOOKS 7-12 - AHS Soc Stu    | \$<br>38,387.51     | \$<br>-             | \$<br>-                       | \$<br>-            | 0.00%             |
| A 2110.485-26-2130 | REG SCHOOL TEXTBOOKS 7-12AHS ART           | \$<br>-             | \$<br>-             | \$<br>-                       | \$<br>-            | 0.00%             |
| A 2110.485-26-2138 | REG SCHOOL TEXTBOOKS 7-12 - AHS Music      | \$<br>1,604.00      | \$<br>-             | \$<br>-                       | \$<br>-            | 0.00%             |
| A 2110.485-26-2147 | REG SCHOOL TEXTBOOKS 7-12 - AHS Bus. Ed    | \$<br>5,396.65      | \$<br>-             | \$<br>-                       | \$<br>-            | 0.00%             |
| A 2110.485-26-2148 | REG SCHOOL TEXTBOOKS 7-12 - AHS Home Ec    | \$<br>7,040.05      | \$<br>-             | \$<br>-                       | \$<br>-            | 0.00%             |
| A 2110.485-26-2149 | REG SCHOOL TEXTBOOKS 7-12 - AHS Ind. Arts  | \$<br>-             | \$<br>-             | \$<br>-                       | \$<br>-            | 0.00%             |
| A 2110.490-00-0000 | REG SCHOOL SERVICES FROM BOCES             | \$<br>1,236,055.18  | \$<br>1,050,000.00  | \$<br>1,100,000.00            | \$<br>50,000.00    | 4.76%             |
| 2110TEACHI         | NG-REGULAR SCHOOL                          | \$<br>56,703,195.52 | \$<br>59,608,148.00 | \$<br>61,400,453.00           | \$<br>1,792,305.00 | 3.01%             |