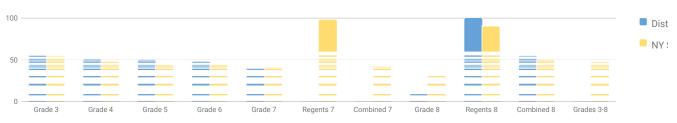

| 60%   | 0  | 0%    | 1  | 20%   | 1            | 20%           |
| Not Homeless                                    | 346        | 359    | 111    | 31%   | 142 | 40%   | 72 | 20%   | 34 | 9%    | 106          | 30%           |
| In Foster Care                                  | _          | 1      | _      | _     | -   | _     | _  | -     | _  | _     | -            | -             |
| Not in Foster Care                              | _          | 363    | _      | _     | -   | _     | _  | -     | _  | _     | -            | -             |
| Parent Not in Armed Forces                      | 351        | 364    | 112    | 31%   | 145 | 40%   | 72 | 20%   | 35 | 10%   | 107          | 29%           |

### **GRADES 3-8 MATHEMATICS SUMMARY RESULTS (2017-18)**

### Percent Proficient



| C | ro | Ы | ۵ | c |
|---|----|---|---|---|

| Grade      | Not Tested | Tested | Lev | vel 1 | Lev | vel 2 | Lev | vel 3 | Level 4 | & Above | Proficient (I | Levels 3 & Above) |
|------------|------------|--------|-----|-------|-----|-------|-----|-------|---------|---------|---------------|-------------------|
| Grade      | Not resteu | resteu | #   | %     | #   | %     | #   | %     | #       | %       | #             | %                 |
| Grade 3    | 76         | 467    | 102 | 22%   | 110 | 24%   | 189 | 40%   | 66      | 14%     | 255           | 55%               |
| Grade 4    | 138        | 410    | 92  | 22%   | 110 | 27%   | 101 | 25%   | 107     | 26%     | 208           | 51%               |
| Grade 5    | 178        | 432    | 103 | 24%   | 112 | 26%   | 127 | 29%