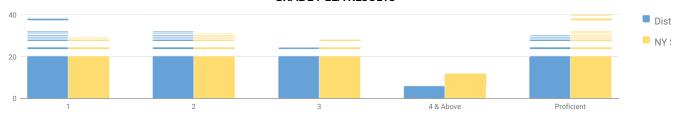

| _          | 393    | -   | -      | -   | -     | -  | -     | -  | -     | _            | _             |
| In Foster Care                                  | _          | 1      | -   | -      | -   | -     | -  | -     | -  | -     | _            | _             |
| Not in Foster Care                              | _          | 396    | -   | -      | -   | -     | -  | -     | -  | -     | -            | _             |
| Parent in Armed Forces                          | _          | 2      | -   | -      | -   | -     | -  | -     | -  | -     | -            | _             |
| Parent Not in Armed Forces                      | -          | 395    | -   | _      | _   | -     | -  | _     | _  | _     | -            | -             |

### **GRADE 7 ELA RESULTS**



### Percentage Scoring at Levels

|                                                 |            |        |     | /KL. 3/3 |     |       |    |       |    |       |              |               |
|-------------------------------------------------|------------|--------|-----|----------|-----|-------|----|-------|----|-------|--------------|---------------|
| Subgroup                                        | Not Tested | Tested | Le  | vel 1    | Lev | vel 2 | Le | vel 3 | Le | vel 4 | Proficient ( | Levels 3 & 4) |
| Subgroup                                        | Not rested | resteu | #   | %        | #   | %     | #  | %     | #  | %     | #            | %             |
| All Students                                    | 267        | 389    | 146 | 38%      | 126 | 32%   | 93 | 24%