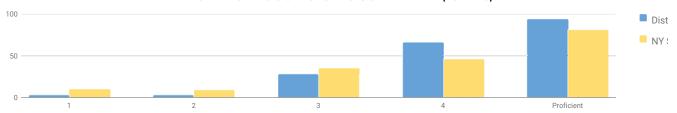

| 2        | 22%   | 4   | 44%   | 2   | 22%   | 6         | 67%              |
| Not Homeless                                    | 758    | 51       | 7%          | 51       | 7%    | 240 | 32%   | 416 | 55%   | 656       | 87%              |
| Not in Foster Care                              | 767    | 52       | 7%          | 53       | 7%    | 244 | 32%   | 418 | 54%   | 662       | 86%              |
| Parent in Armed Forces                          | 3      | -        | -           | -        | _     | -   | -     | _   | _     | -         | _                |
| Parent Not in Armed Forces                      | 764    | -        | -           | -        | _     | -   | -     | _   | _     | _         | _                |

#### ANNUAL REGENTS U.S. HISTORY & GOVERNMENT (2017-18)



|                                                 | P      | ercentag | ge Scoring a | at Levels |        |     |       | 1   |       | 1          |               |
|-------------------------------------------------|--------|----------|--------------|-----------|--------|-----|-------|-----|-------|------------|---------------|
| Subgroup                                        | Tested | Le       | evel 1       | Le        | evel 2 | Le  | vel 3 | Lev | vel 4 | Proficient | Levels 3 & 4) |
| Subgroup                                        | rested | #        | %            | #         | %      | #   | %     | #   | %     | #          | %             |
| All Students                                    | 721    | 20       | 3%           | 25        | 3%     | 199 | 28%   | 477 | 66%   | 67