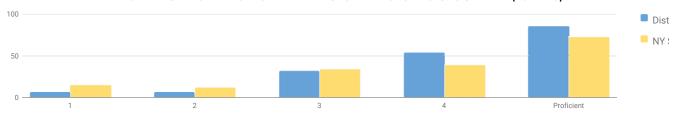

| BUDGET<br>ACCOUNT  | DESCRIPTION                                | 2017-18<br>ACTUAL   | 2018-19<br>BUDGET   | 2019-20<br>PROPOSED<br>BUDGET | Dollar<br>Change   | Percent<br>Change |
|--------------------|--------------------------------------------|---------------------|---------------------|-------------------------------|--------------------|-------------------|
| A 2110.485-00-0000 | SCHL TEXTBKS 7-12 PRIV & PAROCH            | \$<br>25,432.38     | \$<br>30,000.00     | \$<br>30,000.00               | \$<br>-            | 0.00%             |
| A 2110.485-00-0001 | SCHL TEXTBKS 7-12 CURRIC DEVEL             | \$<br>10,167.13     | \$<br>230,000.00    | \$<br>230,000.00              | \$<br>-            | 0.00%             |
| A 2110.485-22-2125 | REG SCHOOL TEXTBOOKS 7-12 - LMS English    | \$<br>12,143.02     | \$<br>-             | \$<br>-                       | \$<br>-            | 0.00%             |
| A 2110.485-22-2127 | REG SCHOOL TEXTBOOKS 7-12 - LMS Math       | \$<br>1,394.96      | \$<br>-             | \$<br>-                       | \$<br>-            | 0.00%             |
| A 2110.485-22-2128 | REG SCHOOL TEXTBOOKS 7-12 - LMS Science    | \$<br>1,801.80      | \$<br>-             | \$<br>-                       | \$<br>-            | 0.00%             |
| A 2110.485-22-2129 | REG SCHOOL TEXTBOOKS 7-12 - LMS Soc Stu    | \$<br>1,309.65      | \$<br>-             | \$<br>-                       | \$<br>-            | 0.00%             |
| A 2110.485-22-2250 | SPECIAL ED TEXTBOOKS 7-12 - LMS            | \$<br>496.42        | \$<br>-             | \$<br>-                       | \$<br>-            | 0.00%             |
| A 2110.485-24-2125 | REG SCHOOL TEXTBOOKS 7-12 - UMS English    | \$<br>13,649.87     | \$<br>-             | \$<br>-                       | \$<br>-            | 0.00%             |
| A 2110.485-24-2126 | REG SCHOOL TEXTBOOKS 7-12 - UMS For Lang   | \$<br>-             | \$<br>-             | \$<br>-                       | \$<br>-            | 0.00%             |
| A 2110.485-24-2127 | REG SCHOOL TEXTBOOKS 7-12 - UMS Math       | \$<br>-             | \$<br>-             | \$<br>-                       | \$<br>-            | 0.00%             |
| A 2110.485-24-2128 | REG SCHOOL TEXTBOOKS 7-12 - UMS Science    | \$<br>1,675.80      | \$<br>-             | \$<br>-                       | \$<br>-            | 0.00%             |
| A 2110.485-24-2129 | REG SCHOOL TEXTBOOKS 7-12 - UMS Soc Stu    | \$<br>494.40        | \$<br>-             | \$<br>-                       | \$<br>-            | 0.00%             |
| A 2110.485-24-2138 | REG SCHOOL TEXTBOOKS 7-12 - UMS Music      | \$<br>2,979.70      | \$<br>-             | \$<br>-                       | \$<br>-            | 0.00%             |
| A 2110.485-24-2250 | REG SCHOOL TEXTBOOKS 7-12 - UMS Special Ed | \$<br>1,264.96      | \$<br>-             | \$<br>-                       | \$<br>-            | 0.00%             |
| A 2110.485-26-2125 | REG SCHOOL TEXTBOOKS 7-12 - AHS English    | \$<br>29,493.10     | \$<br>-             | \$<br>-                       | \$<br>-            | 0.00%             |
| A 2110.485-26-2126 | REG SCHOOL TEXTBOOKS 7-12 - AHS For Lang   | \$<br>3,310.82      | \$<br>-             | \$<br>-                       | \$<br>-            | 0.00%             |
| A 2110.485-26-2127 | REG SCHOOL TEXTBOOKS 7-12 - AHS Math       | \$<br>11,143.04     | \$<br>-             | \$<br>-                       | \$<br>-            | 0.00%             |
| A 2110.485-26-2128 | REG SCHOOL TEXTBOOKS 7-12 - AHS Science    | \$<br>17,464.10     | \$<br>-             | \$<br>-                       | \$<br>-            | 0.00%             |
| A 2110.485-26-2129 | REG SCHOOL TEXTBOOKS 7-12 - AHS Soc Stu    | \$<br>38,387.51     | \$<br>-             | \$<br>-                       | \$<br>-            | 0.00%             |
| A 2110.485-26-2130 | REG SCHOOL TEXTBOOKS 7-12AHS ART           | \$<br>-             | \$<br>-             | \$<br>-                       | \$<br>-            | 0.00%             |
| A 2110.485-26-2138 | REG SCHOOL TEXTBOOKS 7-12 - AHS Music      | \$<br>1,604.00      | \$<br>-             | \$<br>-                       | \$<br>-            | 0.00%             |
| A 2110.485-26-2147 | REG SCHOOL TEXTBOOKS 7-12 - AHS Bus. Ed    | \$<br>5,396.65      | \$<br>-             | \$<br>-                       | \$<br>-            | 0.00%             |
| A 2110.485-26-2148 | REG SCHOOL TEXTBOOKS 7-12 - AHS Home Ec    | \$<br>7,040.05      | \$<br>-             | \$<br>-                       | \$<br>-            | 0.00%             |
| A 2110.485-26-2149 | REG SCHOOL TEXTBOOKS 7-12 - AHS Ind. Arts  | \$<br>-             | \$<br>-             | \$<br>-                       | \$<br>-            | 0.00%             |
| A 2110.490-00-0000 | REG SCHOOL SERVICES FROM BOCES             | \$<br>1,236,055.18  | \$<br>1,050,000.00  | \$<br>1,100,000.00            | \$<br>50,000.00    | 4.76%             |
| 2110TEACHI         | NG-REGULAR SCHOOL                          | \$<br>56,703,195.52 | \$<br>59,608,148.00 | \$<br>61,400,453.00           | \$<br>1,792,305.00 | 3.01%             |