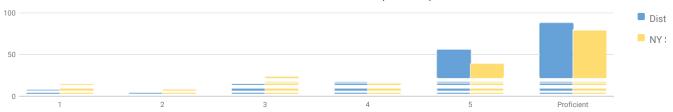

#         %         #         %         #         %         #         %         #         %         #         %         #         %         #         %         #         %         #         104           427         170         20         12%         57         34%         84         49%         9         5%         93           79         41         11         11         12%         33         3         50%         1         17%         4           35         20         6         30%         4 |

Annual Regents examination results include those from August, January, and June of the reporting year. If a student takes the same Regents examination multiple times during the reporting year, only the highest score is included in these results.

#### **ANNUAL REGENTS ENGLISH (2017-18)**



|                                                 |        | Ι. |       | Ť T | ring at Le |     | 10   |     |      |     | 1.5  | D C : . //     | 1.0041         |
|-------------------------------------------------|--------|----|-------|-----|------------|-----|------|-----|------|-----|------|----------------|----------------|
| Subgroup                                        | Tested | Le | vel 1 | Le  | vel 2      | Lev | el 3 | Lev | el 4 | Lev | el 5 | Proficient (Le | vels 3 & Above |
|                                                 |        | #  | %     | #   | %          | #   | %    | #   | %    | #   | %    | #              | %              |
| All Students                                    | 697    | 52 | 7%    | 31  | 4%         | 105 | 15%  | 120 | 17%  | 389 | 56%  | 61