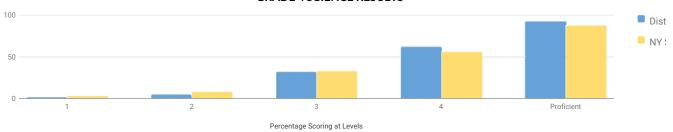

|
| Grade 4    | 108        | 441    | 8  | 2%    | 21  | 5%     | 140 | 32%   | 272 | 62%   | 412          | 93%           |
| Grade 8    | 506        | 211    | 31 | 15%   | 76  | 36%    | 94  | 45%   | 10  | 5%    | 104          | 49%           |
| Regents 8  | 0          | 241    | 0  | 0%    | 2   | 1%     | 70  | 29%   | 169 | 70%   | 239          | 99%           |
| Combined 8 | 506        | 452    | 31 | 7%    | 78  | 17%    | 164 | 36%   | 179 | 40%   | 343          | 76%           |
| Grades 4&8 | 614        | 893    | 39 | 4%    | 99  | 11%    | 304 | 34%   | 451 | 51%   | 755          | 85%           |

Advanced grade 8 students who take a Regents science test in lieu of the grade 8 science test are reported in the Regents 8 row.

#### **GRADE 4 SCIENCE RESULTS**



#### **MEAN SCORE: 84**

|                                                 |            | IVIEA  | 14 2C | ORE: 8 | 4  |       |     |       |     |       | _          |                |
|-------------------------------------------------|------------|--------|-------|--------|----|-------|-----|-------|-----|-------|------------|----------------|
| Subgroup                                        | Not Tested | Tested | Le    | evel 1 | Le | vel 2 | Lev | vel 3 | Lev | vel 4 | Proficient | (Levels 3 & 4) |
| Subgroup                                        | Not rested | resteu | #     | %      | #  | %     | #   | %     | #   | %     | #          | %              |
| All Students                                    | 108        | 441    | 8     | 2%     | 21 | 5%    | 140 | 32%   | 272 | 6