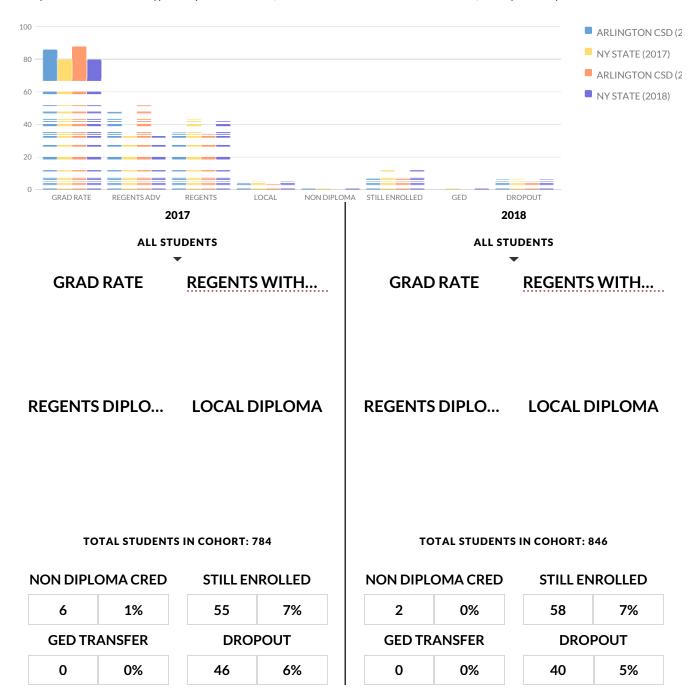

1. What does the 2019-20 Educational Plan and Budget Support?

#### 1.1 Educational

Strategic Plan – OUR MISSION is to empower all students to be self-directed, lifelong learners, who willingly contribute to their community, and lead passionate, purposeful lives.

- Increased English as a New Language Support
- Diversification of K-8 classroom libraries
- Focus On Independent Reading In Grades 6-12
- Expansion of Inquiry-based Instruction in Science and Mathematics
- Mental Health Training For Staff
- Addition of four (4) K-5 classroom teachers to maintain reasonable class size

#### 1.2 Financial and Operational

- Tax levy cap is 2.55%
- Tax levy proposed is 2.15%
- Tax levy lower than cap for eighth year in a row
- Proposition #1 Budget in the amount of \$216,161,000
- Proposition #2 New Buses/Maintenance Vehicles \$1,975,500