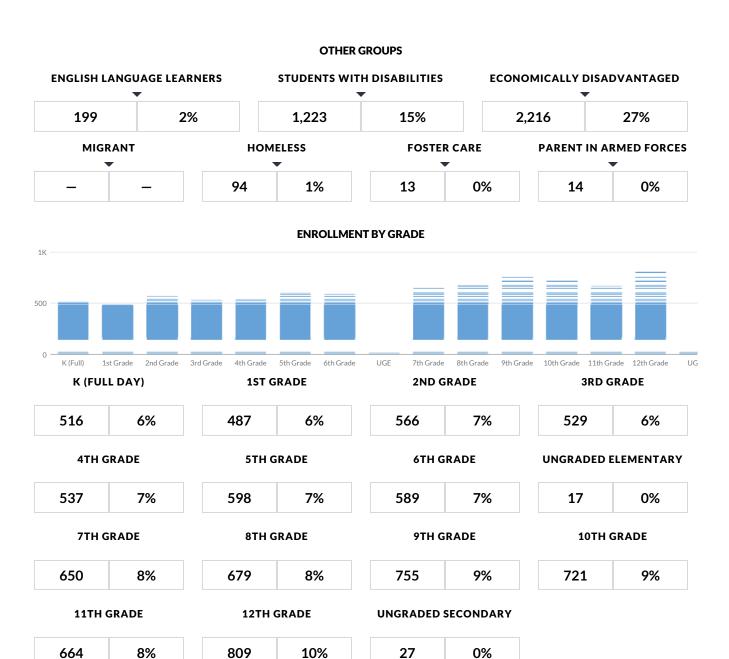

| LEVEL 4       | LEVEL 3         | LEVEL 4  |  |

© COPYRIGHT NEW YORK STATE EDUCATION DEPARTMENT, ALL RIGHTS RESERVED. THIS DOCUMENT WAS CREATED ON: APRIL 22, 2019, 1:32 PM EST These enrollment data are collected as part of NYSED's Student Information Repository System (SIRS). These counts are as of "BEDS Day" which is typically the first Wednesday in October. Available are enrollment counts for public and charter school students by various demographics for the 2017 - 18 school year. For nonpublic school enrollment data please see the Non-Public School Enrollment and Staff information on our Information and Reporting Services webpage.

#### **ARLINGTON CSD ENROLLMENT (2017 - 18)**

#### **ENROLLMENT BY GENDER**





K-12 Enrollment: 8,144

#### **ENROLLMENT BY ETHNICITY**





© COPYRIGHT NEW YORK STATE EDUCATION DEPARTMENT, ALL RIGHTS RESERVED. THIS DOCUMENT WAS CREATED ON: APRIL 22, 2019, 1:11 PM EST SDL: 1390 LEA: 131601060000

# The New York State School Report Card Fiscal Accountability Supplement

# for ARLINGTON CSD

New York State Education Law and the Commissioner's Regulations have required the attachment of the NYS School Report Card to the public school district budget proposal. The regulations required that certain expenditure ratios for general education and special education students be reported and compared with ratios for similar districts and all public schools. The required ratios for this district are reported below.

| 2016-2017 School Year           |                               | General Education          | Special Education |  |
|---