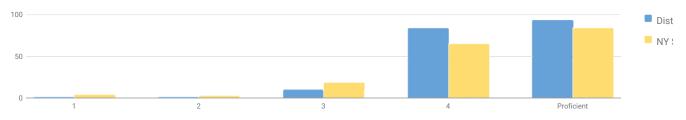

| 15%    | 2   | 15%   | 8   | 62%   | 10         | 77%           |
| Not Homeless                                    | 708    | 19       | 3%           | 23        | 3%     | 197 | 28%   | 469 | 66%   | 666        | 94%           |
| In Foster Care                                  | 1      | -        | -            | _         | -      | _   | -     | -   | -     | -          | -             |
| Not in Foster Care                              | 720    | -        | -            | _         | _      | -   | -     | _   | -     | -          | -             |
| Parent Not in Armed Forces                      | 721    | 20       | 3%           | 25        | 3%     | 199 | 28%   | 477 | 66%   | 676        | 94%           |

#### 2014 TOTAL COHORT RESULTS IN REGENTS ENGLISH LANGUAGE ARTS



| Subgroup                                        | Cohort |    | Not<br>ested | Te  | sted | Lev | /el 1 | Le | vel 2 | Le | vel 3 |     | rel 4 &<br>bove |     | nt (Levels 3 &<br>bove) |
|-------------------------------------------------|--------|----|--------------|-----|------|-----|-------|----|-------|----|-------|-----|-----------------|-----|-------------------------|
|                                                 |        | #  | %            | #   | %    | #   | %     | #  | %     | #  | %     | #   | %               | #   | %                       |
| All Students                                    | 846    | 35 | 4%           | 811 | 96%  | 7   | 1%    | 8  | 1%    | 86 | 10%   | 710 | 84%             | 796 | 94%                     |
| General Education