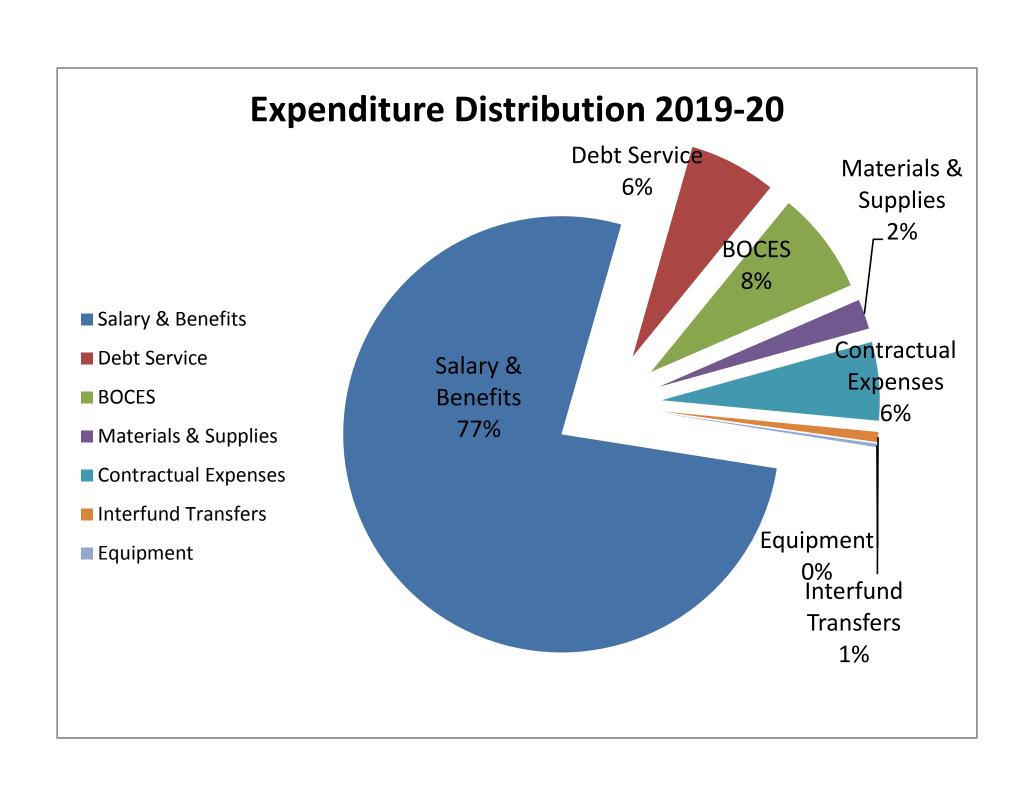

|                       | 2018-19       | 2019-20       | Dollar      | % of Budget |
|-----------------------|---------------|---------------|-------------|-------------|
|                       | 2010-19       | 2019-20       | Difference  | Increase    |
| Budget                |               |               |             |             |
| Operational Budget    | \$195,962,996 | \$202,202,703 | \$6,239,707 | 3.18%       |
| Debt Service Budget   | \$13,931,004  | \$13,958,297  | \$27,293    | 0.20%       |
| Proposed Budget       | \$209,894,000 | \$216,161,000 | \$6,267,000 | 2.99%       |
|                       |               |               |             |             |
| State Aid             | \$61,084,165  | \$63,089,980  | \$2,005,815 | 3.28%       |
| Other Revenue         | \$3,598,914   | \$3,599,814   | \$900       | 0.03%       |
| Assigned Fund Balance | \$5,743,000   | \$5,743,000   | \$0         | 0.00%       |
| Interfund Transfer    | \$0           | \$1,260,366   | \$1,260,366 | N/A         |
| Property Tax          | \$139,467,921 | \$142,467,840 | \$2,999,919 | 2.15%       |
| Total Revenue         | \$209,894,000 | \$216,161,000 | \$6,267,000 | 2.99%       |