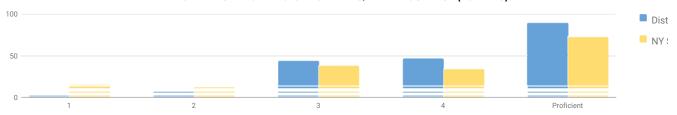

| BUDGET<br>ACCOUNT  | DESCRIPTION                                | 2017-18<br>ACTUAL   | 2018-19<br>BUDGET   | 2019-20<br>PROPOSED<br>BUDGET | Dollar<br>Change   | Percent<br>Change |
|--------------------|--------------------------------------------|---------------------|---------------------|-------------------------------|--------------------|-------------------|
| A 2110.485-00-0000 | SCHL TEXTBKS 7-12 PRIV & PAROCH            | \$<br>25,432.38     | \$<br>30,000.00     | \$<br>30,000.00               | \$<br>-            | 0.00%             |
| A 2110.485-00-0001 | SCHL TEXTBKS 7-12 CURRIC DEVEL             | \$<br>10,167.13     | \$<br>230,000.00    | \$<br>230,000.00              | \$<br>-            | 0.00%             |
| A 2110.485-22-2125 | REG SCHOOL TEXTBOOKS 7-12 - LMS English    | \$<br>12,143.02     | \$<br>-             | \$<br>-                       | \$<br>-            | 0.00%             |
| A 2110.485-22-2127 | REG SCHOOL TEXTBOOKS 7-12 - LMS Math       | \$<br>1,394.96      | \$<br>-             | \$<br>-                       | \$<br>-            | 0.00%             |
| A 2110.485-22-2128 | REG SCHOOL TEXTBOOKS 7-12 - LMS Science    | \$<br>1,801.80      | \$<br>-             | \$<br>-                       | \$<br>-            | 0.00%             |
| A 2110.485-22-2129 | REG SCHOOL TEXTBOOKS 7-12 - LMS Soc Stu    | \$<br>1,309.65      | \$<br>-             | \$<br>-                       | \$<br>-            | 0.00%             |
| A 2110.485-22-2250 | SPECIAL ED TEXTBOOKS 7-12 - LMS            | \$<br>496.42        | \$<br>-             | \$<br>-                       | \$<br>-            | 0.00%             |
| A 2110.485-24-2125 | REG SCHOOL TEXTBOOKS 7-12 - UMS English    | \$<br>13,649.87     | \$<br>-             | \$<br>-                       | \$<br>-            | 0.00%             |
| A 2110.485-24-2126 | REG SCHOOL TEXTBOOKS 7-12 - UMS For Lang   | \$<br>-             | \$<br>-             | \$<br>-                       | \$<br>-            | 0.00%             |
| A 2110.485-24-2127 | REG SCHOOL TEXTBOOKS 7-12 - UMS Math       | \$<br>-             | \$<br>-             | \$<br>-                       | \$<br>-            | 0.00%             |
| A 2110.485-24-2128 | REG SCHOOL TEXTBOOKS 7-12 - UMS Science    | \$<br>1,675.80      | \$<br>-             | \$<br>-                       | \$<br>-            | 0.00%             |
| A 2110.485-24-2129 | REG SCHOOL TEXTBOOKS 7-12 - UMS Soc Stu    | \$<br>494.40        | \$<br>-             | \$<br>-                       | \$<br>-            | 0.00%             |
| A 2110.485-24-2138 | REG SCHOOL TEXTBOOKS 7-12 - UMS Music      | \$<br>2,979.70      | \$<br>-             | \$<br>-                       | \$<br>-            | 0.00%             |
| A 2110.485-24-2250 | REG SCHOOL TEXTBOOKS 7-12 - UMS Special Ed | \$<br>1,264.96      | \$<br>-             | \$<br>-                       | \$<br>-            | 0.00%             |
| A 2110.485-26-2125 | REG SCHOOL TEXTBOOKS 7-12 - AHS English    | \$<br>29,493.10     | \$<br>-             | \$<br>-                       | \$<br>-            | 0.00%             |
| A 2110.485-26-2126 | REG SCHOOL TEXTBOOKS 7-12 - AHS For Lang   | \$<br>3,310.82      | \$<br>-             | \$<br>-                       | \$<br>-            | 0.00%             |
| A 2110.485-26-2127 | REG SCHOOL TEXTBOOKS 7-12 - AHS Math       | \$<br>11,143.04     | \$<br>-             | \$<br>-                       | \$<br>-            | 0.00%             |
| A 2110.485-26-2128 | REG SCHOOL TEXTBOOKS 7-12 - AHS Science    | \$<br>17,464.10     | \$<br>-             | \$<br>-                       | \$<br>-            | 0.00%             |
| A 2110.485-26-2129 | REG SCHOOL TEXTBOOKS 7-12 - AHS Soc Stu    | \$<br>38,387.51     | \$<br>-             | \$<br>-                       | \$<br>-            | 0.00%             |
| A 2110.485-26-2130 | REG SCHOOL TEXTBOOKS 7-12AHS ART           | \$<br>-             | \$<br>-             | \$<br>-                       | \$<br>-            | 0.00%             |
| A 2110.485-26-2138 | REG SCHOOL TEXTBOOKS 7-12 - AHS Music      | \$<br>1,604.00      | \$<br>-             | \$<br>-                       | \$<br>-            | 0.00%             |
| A 2110.485-26-2147 | REG SCHOOL TEXTBOOKS 7-12 - AHS Bus. Ed    | \$<br>5,396.65      | \$<br>-             | \$<br>-                       | \$<br>-            | 0.00%             |
| A 2110.485-26-2148 | REG SCHOOL TEXTBOOKS 7-12 - AHS Home Ec    | \$<br>7,040.05      | \$<br>-             | \$<br>-                       | \$<br>-            | 0.00%             |
| A 2110.485-26-2149 | REG SCHOOL TEXTBOOKS 7-12 - AHS Ind. Arts  | \$<br>-             | \$<br>-             | \$<br>-                       | \$<br>-            | 0.00%             |
| A 2110.490-00-0000 | REG SCHOOL SERVICES FROM BOCES             | \$<br>1,236,055.18  | \$<br>1,050,000.00  | \$<br>1,100,000.00            | \$<br>50,000.00    | 4.76%             |
| 2110TEACHI         | NG-REGULAR SCHOOL                          | \$<br>56,703,195.52 | \$<br>59,608,148.00 | \$<br>61,400,453.00           | \$<br>1,792,305.00 | 3.01%             |