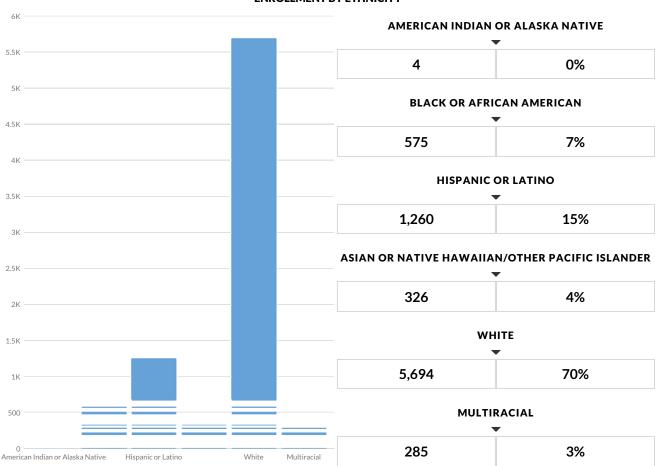

|            | LEVEL 4       | LEVEL 3         | LEVEL 4  |  |

© COPYRIGHT NEW YORK STATE EDUCATION DEPARTMENT, ALL RIGHTS RESERVED. THIS DOCUMENT WAS CREATED ON: APRIL 22, 2019, 1:32 PM EST These enrollment data are collected as part of NYSED's Student Information Repository System (SIRS). These counts are as of "BEDS Day" which is typically the first Wednesday in October. Available are enrollment counts for public and charter school students by various demographics for the 2017 - 18 school year. For nonpublic school enrollment data please see the Non-Public School Enrollment and Staff information on our Information and Reporting Services webpage.

#### **ARLINGTON CSD ENROLLMENT (2017 - 18)**

#### **ENROLLMENT BY GENDER**





K-12 Enrollment: 8,144

#### **ENROLLMENT BY ETHNICITY**





© COPYRIGHT NEW YORK STATE EDUCATION DEPARTMENT, ALL RIGHTS RESERVED. THIS DOCUMENT WAS CREATED ON: APRIL 22, 2019, 1:11 PM EST SDL: 1390 LEA: 131601060000

# The New York State School Report Card Fiscal Accountability Supplement

# for ARLINGTON CSD

New York State Education Law and the Commissioner's Regulations have required the attachment of the NYS School Report Card to the public school district budget proposal. The regulations required that certain expenditure ratios for general education and special education students be reported and compared with ratios for similar districts and all public schools. The required ratios for this district are reported below.

| 2016-2017 School Year           |                               | General Education          | Special Education |  |
|-