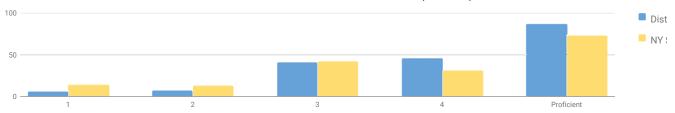

| _    | _             | _                |
| Not Homeless                                    | 462    | -  | -       | -       | -           | -    | -    | -   | -     | -   | -    | _             | _                |
| In Foster Care                                  | 1      | -  | -       | -       | -           | -    | -    | -   | -     | -   | -    | _             | _                |
| Not in Foster Care                              | 465    | -  | ı       | _       | -           | -    | ı    | -   | -     | -   | -    | -             | _                |
| Parent Not in Armed Forces                      | 466    | 9  | 2%      | 19      | 4%          | 134  | 29%  | 172 | 37%   | 132 | 28%  | 438           | 94%              |

#### ANNUAL REGENTS LIVING ENVIRONMENT (2017-18)



|                                                 | Р      | ercentag | e Scoring a | t Levels |       | ī   |       | ī   |       | ı            |               |
|-------------------------------------------------|--------|----------|-------------|----------|-------|-----|-------|-----|-------|--------------|---------------|
| Subgroup                                        | Tested | Le       | evel 1      | Le       | vel 2 | Lev | vel 3 | Lev | vel 4 | Proficient ( | Levels 3 & 4) |
|                                                 |        | #        | %           | #        | %     | #   | %     | #   | %     | #            | %             |
| All Students                                    | 841    | 51       | 6%          | 58       | 7%    | 343 | 41%   | 389 | 46%   | 732