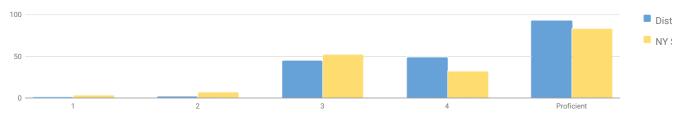

| 839    | 33 | 4%           | 806 | 96%  | 7   | 1%    | 8  | 1%    | 84 | 10%   | 707 | 84%             | 791 | 94%                     |
| Not in Foster Care                              | 846    | 35 | 4%           | 811 | 96%  | 7   | 1%    | 8  | 1%    | 86 | 10%   | 710 | 84%             | 796 | 94%                     |
| Parent in Armed Forces                          | 2      | -  | -            | _   | _    | _   | ı     | _  | _     | -  | -     | -   | -               | -   | _                       |
| Parent Not in Armed Forces                      | 844    | -  | -            | -   | _    | _   | -     | -  | _     | -  | -     | -   | -               | -   |                         |

#### 2014 TOTAL COHORT RESULTS IN REGENTS MATHEMATICS



|                                                    |        |    |              | Percer | ntage Scori | ng at L | evels |    |       |     |       |     |                |     |                         |
|----------------------------------------------------|--------|----|--------------|--------|-------------|---------|-------|----|-------|-----|-------|-----|----------------|-----|-------------------------|
| Subgroup                                           | Cohort | I  | Not<br>ested | Te     | ested       | Lev     | vel 1 | Le | vel 2 | Lev | rel 3 |     | el 4 &<br>oove |     | nt (Levels 3 &<br>bove) |
|                                                    |        | #  | %            | #      | %           | #       | %     | #  | %     | #   | %     | #   | %              | #