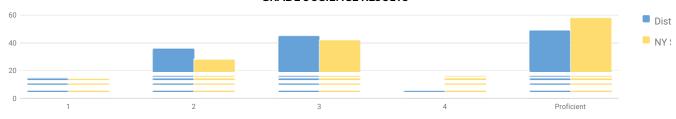

| 108        | 441    | 8     | 2%     | 21 | 5%    | 140 | 32%   | 272 | 62%   | 412        | 93%            |
| Homeless                                        | 0          | 5      | 0     | 0%     | 0  | 0%    | 1   | 20%   | 4   | 80%   | 5          | 100%           |
| Not Homeless                                    | 108        | 436    | 8     | 2%     | 21 | 5%    | 139 | 32%   | 268 | 61%   | 407        | 93%            |
| Not in Foster Care                              | 108        | 441    | 8     | 2%     | 21 | 5%    | 140 | 32%   | 272 | 62%   | 412        | 93%            |
| Parent Not in Armed Forces                      | 108        | 441    | 8     | 2%     | 21 | 5%    | 140 | 32%   | 272 | 62%   | 412        | 93%            |

#### **GRADE 8 SCIENCE RESULTS**



Percentage Scoring at Levels

#### MEAN SCORE: 63

| Not Tostad | Tostad                                               | Le                                                                                                                                                                                                                                                                                                       | vel 1