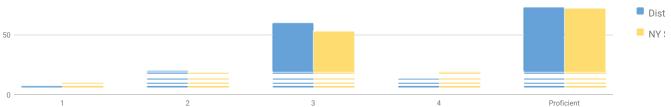

| BUDGET<br>ACCOUNT  | DESCRIPTION                                | 2017-18<br>ACTUAL   | 2018-19<br>BUDGET   | 2019-20<br>PROPOSED<br>BUDGET | Dollar<br>Change   | Percent<br>Change |
|--------------------|--------------------------------------------|---------------------|---------------------|-------------------------------|--------------------|-------------------|
| A 2110.485-00-0000 | SCHL TEXTBKS 7-12 PRIV & PAROCH            | \$<br>25,432.38     | \$<br>30,000.00     | \$<br>30,000.00               | \$<br>-            | 0.00%             |
| A 2110.485-00-0001 | SCHL TEXTBKS 7-12 CURRIC DEVEL             | \$<br>10,167.13     | \$<br>230,000.00    | \$<br>230,000.00              | \$<br>-            | 0.00%             |
| A 2110.485-22-2125 | REG SCHOOL TEXTBOOKS 7-12 - LMS English    | \$<br>12,143.02     | \$<br>-             | \$<br>-                       | \$<br>-            | 0.00%             |
| A 2110.485-22-2127 | REG SCHOOL TEXTBOOKS 7-12 - LMS Math       | \$<br>1,394.96      | \$<br>-             | \$<br>-                       | \$<br>-            | 0.00%             |
| A 2110.485-22-2128 | REG SCHOOL TEXTBOOKS 7-12 - LMS Science    | \$<br>1,801.80      | \$<br>-             | \$<br>-                       | \$<br>-            | 0.00%             |
| A 2110.485-22-2129 | REG SCHOOL TEXTBOOKS 7-12 - LMS Soc Stu    | \$<br>1,309.65      | \$<br>-             | \$<br>-                       | \$<br>-            | 0.00%             |
| A 2110.485-22-2250 | SPECIAL ED TEXTBOOKS 7-12 - LMS            | \$<br>496.42        | \$<br>-             | \$<br>-                       | \$<br>-            | 0.00%             |
| A 2110.485-24-2125 | REG SCHOOL TEXTBOOKS 7-12 - UMS English    | \$<br>13,649.87     | \$<br>-             | \$<br>-                       | \$<br>-            | 0.00%             |
| A 2110.485-24-2126 | REG SCHOOL TEXTBOOKS 7-12 - UMS For Lang   | \$<br>-             | \$<br>-             | \$<br>-                       | \$<br>-            | 0.00%             |
| A 2110.485-24-2127 | REG SCHOOL TEXTBOOKS 7-12 - UMS Math       | \$<br>-             | \$<br>-             | \$<br>-                       | \$<br>-            | 0.00%             |
| A 2110.485-24-2128 | REG SCHOOL TEXTBOOKS 7-12 - UMS Science    | \$<br>1,675.80      | \$<br>-             | \$<br>-                       | \$<br>-            | 0.00%             |
| A 2110.485-24-2129 | REG SCHOOL TEXTBOOKS 7-12 - UMS Soc Stu    | \$<br>494.40        | \$<br>-             | \$<br>-                       | \$<br>-            | 0.00%             |
| A 2110.485-24-2138 | REG SCHOOL TEXTBOOKS 7-12 - UMS Music      | \$<br>2,979.70      | \$<br>-             | \$<br>-                       | \$<br>-            | 0.00%             |
| A 2110.485-24-2250 | REG SCHOOL TEXTBOOKS 7-12 - UMS Special Ed | \$<br>1,264.96      | \$<br>-             | \$<br>-                       | \$<br>-            | 0.00%             |
| A 2110.485-26-2125 | REG SCHOOL TEXTBOOKS 7-12 - AHS English    | \$<br>29,493.10     | \$<br>-             | \$<br>-                       | \$<br>-            | 0.00%             |
| A 2110.485-26-2126 | REG SCHOOL TEXTBOOKS 7-12 - AHS For Lang   | \$<br>3,310.82      | \$<br>-             | \$<br>-                       | \$<br>-            | 0.00%             |
| A 2110.485-26-2127 | REG SCHOOL TEXTBOOKS 7-12 - AHS Math       | \$<br>11,143.04     | \$<br>-             | \$<br>-                       | \$<br>-            | 0.00%             |
| A 2110.485-26-2128 | REG SCHOOL TEXTBOOKS 7-12 - AHS Science    | \$<br>17,464.10     | \$<br>-             | \$<br>-                       | \$<br>-            | 0.00%             |
| A 2110.485-26-2129 | REG SCHOOL TEXTBOOKS 7-12 - AHS Soc Stu    | \$<br>38,387.51     | \$<br>-             | \$<br>-                       | \$<br>-            | 0.00%             |
| A 2110.485-26-2130 | REG SCHOOL TEXTBOOKS 7-12AHS ART           | \$<br>-             | \$<br>-             | \$<br>-                       | \$<br>-            | 0.00%             |
| A 2110.485-26-2138 | REG SCHOOL TEXTBOOKS 7-12 - AHS Music      | \$<br>1,604.00      | \$<br>-             | \$<br>-                       | \$<br>-            | 0.00%             |
| A 2110.485-26-2147 | REG SCHOOL TEXTBOOKS 7-12 - AHS Bus. Ed    | \$<br>5,396.65      | \$<br>-             | \$<br>-                       | \$<br>-            | 0.00%             |
| A 2110.485-26-2148 | REG SCHOOL TEXTBOOKS 7-12 - AHS Home Ec    | \$<br>7,040.05      | \$<br>-             | \$<br>-                       | \$<br>-            | 0.00%             |
| A 2110.485-26-2149 | REG SCHOOL TEXTBOOKS 7-12 - AHS Ind. Arts  | \$<br>-             | \$<br>-             | \$<br>-                       | \$<br>-            | 0.00%             |
| A 2110.490-00-0000 | REG SCHOOL SERVICES FROM BOCES             | \$<br>1,236,055.18  | \$<br>1,050,000.00  | \$<br>1,100,000.00            | \$<br>50,000.00    | 4.76%             |
| 2110TEACHI         | NG-REGULAR SCHOOL                          | \$<br>56,703,195.52 | \$<br>59,608,148.00 | \$<br>61,400,453.00           | \$<br>1,792,305.00 | 3.01%             |