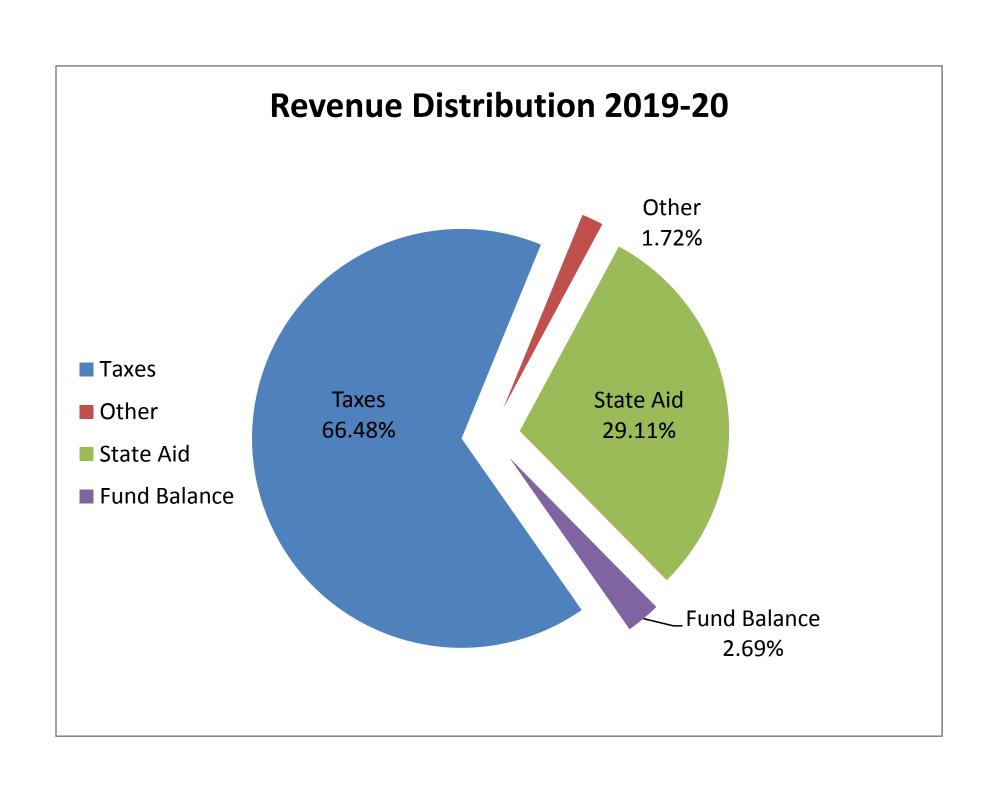

|                       | 2018-19       | 2019-20       | Dollar      | % of Budget |
|-----------------------|---------------|---------------|-------------|-------------|
|                       | 2010-19       | 2019-20       | Difference  | Increase    |
| Budget                |               |               |             |             |
| Operational Budget    | \$195,962,996 | \$202,202,703 | \$6,239,707 | 3.18%       |
| Debt Service Budget   | \$13,931,004  | \$13,958,297  | \$27,293    | 0.20%       |
| Proposed Budget       | \$209,894,000 | \$216,161,000 | \$6,267,000 | 2.99%       |
|                       |               |               |             |             |
| State Aid             | \$61,084,165  | \$63,089,980  | \$2,005,815 | 3.28%       |
| Other Revenue         | \$3,598,914   | \$3,599,814   | \$900       | 0.03%       |
| Assigned Fund Balance | \$5,743,000   | \$5,743,000   | \$0         | 0.00%       |
| Interfund Transfer    | \$0           | \$1,260,366   | \$1,260,366 | N/A         |
| Property Tax          | \$139,467,921 | \$142,467,840 | \$2,999,919 | 2.15%       |
| Total Revenue         | \$209,894,000 | \$216,161,000 | \$6,267,000 | 2.99%       |