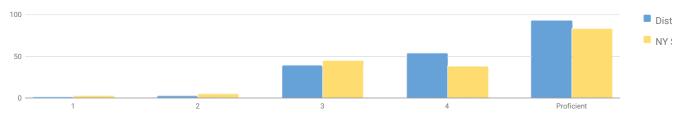

| 813    | 97%         | 10      | 1%    | 19 | 2%    | 373 | 44%   | 411 | 49%            | 784 | 93%                     |
| Not in Foster Care                                 | 846    | 28 | 3%           | 818    | 97%         | 10      | 1%    | 20 | 2%    | 377 | 45%   | 411 | 49%            | 788 | 93%                     |
| Parent in Armed Forces                             | 2      | -  | -            | -      | _           | ı       | _     | -  | -     | _   | -     | -   | -              | -   | -                       |
| Parent Not in Armed Forces                         | 844    | -  | -            | -      | -           | -       | -     | -  | -     | -   | -     | -   | -              | _   | -                       |

#### 2014 TOTAL COHORT RESULTS IN REGENTS SCIENCE



| Percentage Scoring at Levels                    |        |     |        |     |      |    |       |    |       |     |      |     |      |              |               |
|-------------------------------------------------|--------|-----|--------|-----|------|----|-------|----|-------|-----|------|-----|------|--------------|---------------|
| Subgroup                                        | Cohort | Not | Tested | Te  | sted | Le | vel 1 | Le | vel 2 | Lev | el 3 | Lev | el 4 | Proficient ( | Levels 3 & 4) |
| Subgroup                                        | Conort | #   | %      | #   | %    | #  | %     | #  | %     | #   | %    | #   | %    | #            | %             |
| All Students                                    | 846    | 22  | 3%     | 824 | 97%  | 6  | 1%    | 28 | 3%